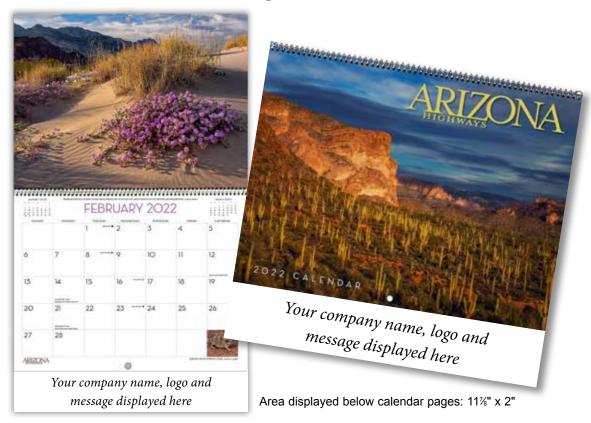

## **Artwork Specs:**

Imprinted Calendar Backsheet size: 11% (w) x 11" (h) — ¼" of top will be used for binding. Customer's logo/message fits within 11% (w) x 2" (h). If bleed is needed: 12% (w) x 2% (h) — 1% bleed required on right, left, and bottom.