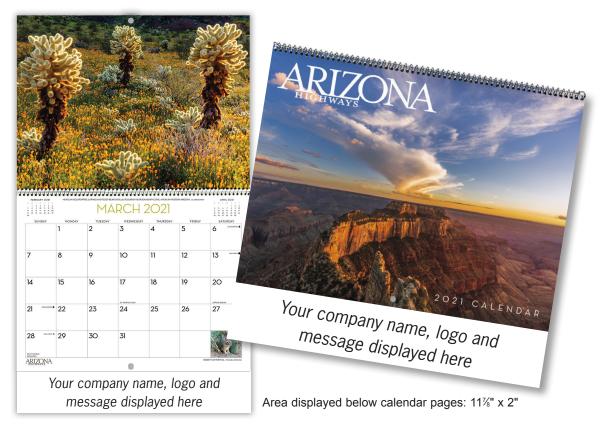

## **Artwork Instructions:**

Imprinted Calendar Backsheet sizes: 11%" (w) x 11" (h)—1/4" of top will be used for binding. Customer's logo/message fits in: 11%" (w) x 2" (h). If bleed is needed: 12%" (w) x 21%" (h) — 1/8" bleed required on right, left, and bottom.