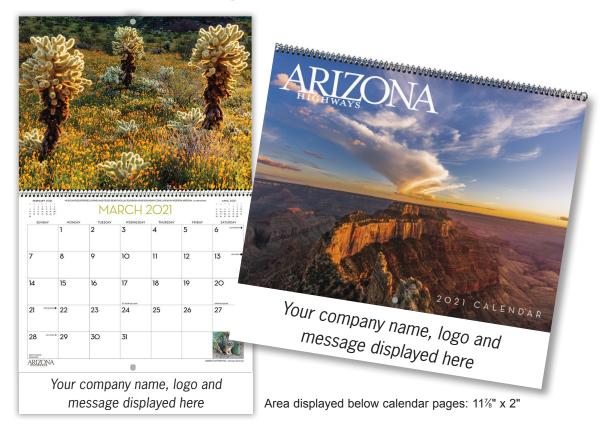

## **Artwork Instructions:**

Imprinted Calendar Backsheet sizes: 11%" (w) x 11" (h)—¼" of top will be used for binding. Customer's logo/message fits in: 11%" (w) x 2" (h).

If bleed is needed: 121/8" (w) x 21/8" (h) — 1/8" bleed required on right, left, and bottom. Artwork, fonts, logo and design suggestions can be emailed to Annette at APhares@azdot.gov and Arizona Highways will then create artwork. Files larger than 8 MB must be given to Arizona Highways on disk or sent using a file transfer site.