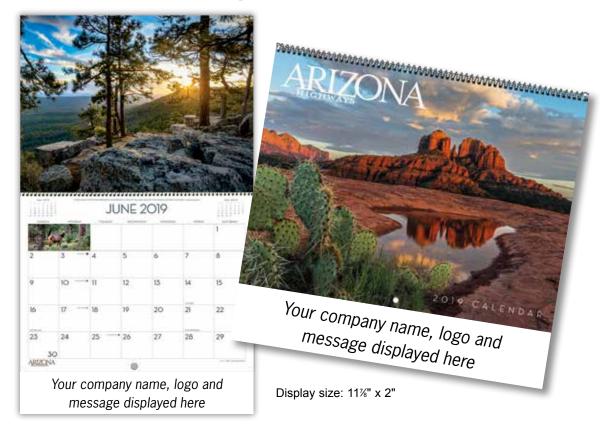

## **Artwork Instructions:**

Imprinted Calendar Backsheet sizes: 11%" (w) x 11" (h)—¼" of top will be used for binding. Logo fits in: 11%" (w) x 2" (h).

If bleed is needed:  $12\frac{1}{8}$ " (w) x  $2\frac{1}{8}$ " (h)— $\frac{1}{8}$ " bleed required on right, left, and bottom.