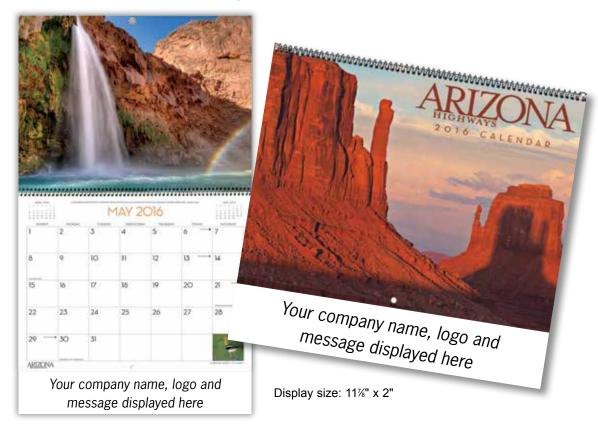

## **Artwork Instructions:**

Imprinted Calendar Backsheet sizes: 11%" (w) x 11" (h)—¼" of top will be used for binding. Logo fits in: 11%" (w) x 2" (h).

If bleed is needed:  $12\frac{1}{8}$ " (w) x  $2\frac{1}{8}$ " (h)— $\frac{1}{8}$ " bleed required on right, left, and bottom.