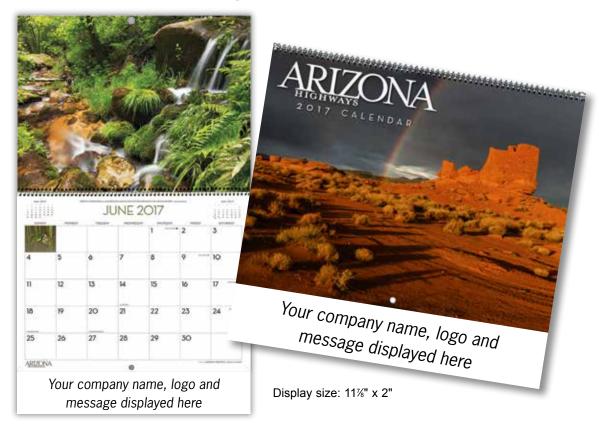

## **Artwork Instructions:**

Imprinted Calendar Backsheet sizes: 11%" (w) x 11" (h)—¼" of top will be used for binding. Logo fits in: 11%" (w) x 2" (h).

If bleed is needed:  $12\frac{1}{8}$ " (w) x  $2\frac{1}{8}$ " (h)— $\frac{1}{8}$ " bleed required on right, left, and bottom. Artwork, fonts, logo and design suggestions can be e-mailed to Annette at <u>APhares@azdot.gov</u>