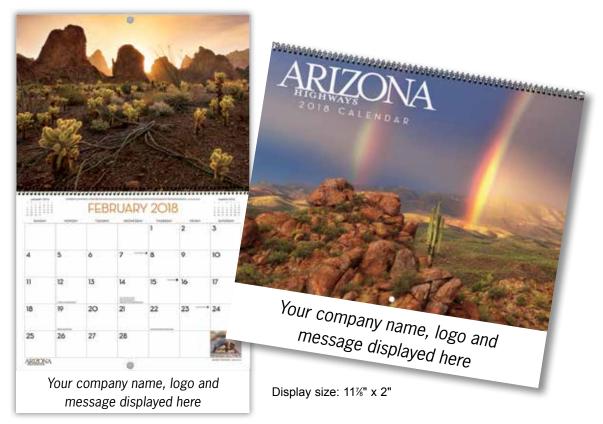

## **Artwork Instructions:**

Imprinted Calendar Backsheet sizes: 11<sup>7</sup>/<sub>8</sub>" (w) x 11" (h)—<sup>1</sup>/<sub>4</sub>" of top will be used for binding. Logo fits in: 11<sup>7</sup>/<sub>8</sub>" (w) x 2" (h). If bleed is needed: 12<sup>1</sup>/<sub>8</sub>" (w) x 2<sup>1</sup>/<sub>8</sub>" (h)—<sup>1</sup>/<sub>8</sub>" bleed required on right, left, and bottom. Artwork, fonts, logo and design suggestions can be e-mailed to Annette at <u>APhares@azdot.gov</u> and *Arizona Highways* will then create artwork. Files larger than 2 MB must be given to *Arizona Highways* on disk. Go to www.arizonahighways.com and click on Contact Us, Corporate Sales, then click on Imprinted Calendars for complete artwork instructions.