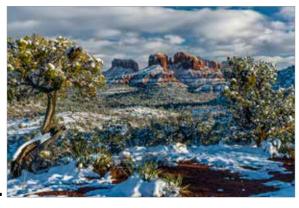

## **Holiday Card Photo Choices 5 - 9**

Sunset on Superstition Mountains photo by Dean Hueber

Cathedral Rock, Sedona photo by Guy Schmickle

Grand Canyon's Isis Temple photo by Guy Schmickle

Autumn-hued Aspens and San Francisco Peaks photo by Claire Curran