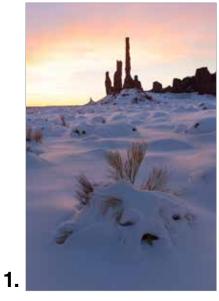

## **Holiday Card Photo Choices 1 - 4**

Monument Valley Sunrise photo by Derek von Briesen

Gambel's Quail photo by Bruce D. Taubert

Wonders of Winter, Ellison Creek photo by Saija Lehtonen

Saguaros and Four Peaks photo by Saija Lehtonen