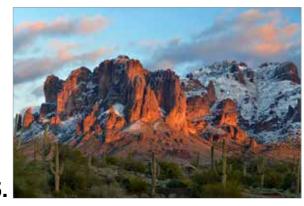

## **Holiday Card Photo Choices 5 - 9**

Sunset on Superstition Mountains photo by Dean Hueber

Cathedral Rock, Sedona photo by Guy Schmickle

Grand Canyon's Isis Temple photo by Guy Schmickle

Autumn-hued Aspens and San Francisco Peaks photo by Claire Curran