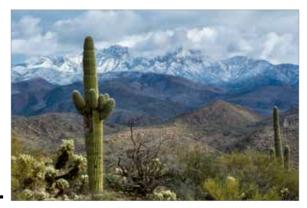

## **Holiday Card Photo Choices 1 - 4**

Monument Valley Sunrise photo by Derek von Briesen

Gambel's Quail photo by Bruce D. Taubert

Wonders of Winter, Ellison Creek photo by Saija Lehtonen

Saguaros and Four Peaks photo by Saija Lehtonen