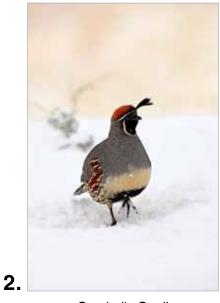

## **Holiday Card Photo Choices 1 - 4**

Monument Valley Sunrise photo by Derek von Briesen

Gambel's Quail photo by Bruce D. Taubert

Wonders of Winter, Ellison Creek photo by Saija Lehtonen

Saguaros and Four Peaks photo by Saija Lehtonen