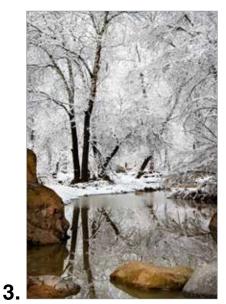

## **Holiday Card Photo Choices 1 - 4**

Monument Valley Sunrise photo by Derek von Briesen

Gambel's Quail photo by Bruce D. Taubert

Wonders of Winter, Ellison Creek photo by Saija Lehtonen

Saguaros and Four Peaks photo by Saija Lehtonen