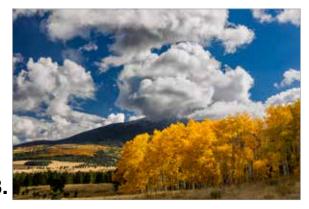

## **Holiday Card Photo Choices 5 - 9**

Sunset on Superstition Mountains photo by Dean Hueber

Cathedral Rock, Sedona photo by Guy Schmickle

Grand Canyon's Isis Temple photo by Guy Schmickle

Autumn-hued Aspens and San Francisco Peaks photo by Claire Curran