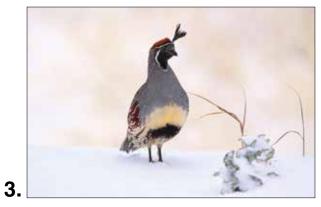

## **Holiday Card Photo Choices 1 - 6**

West Fork of Oak Creek photo by Mark Frank

Mission San Xavier del Bac photo by Randy Prentice

Gambel's Quail photo by Bruce D. Taubert

Bismarck Lake photo by John Burcham