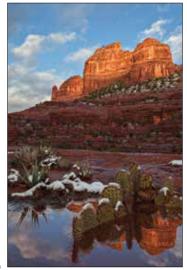

Sedona's Cathedral Rock photo by Bob & Suzanne Clemenz

Grand Canyon as viewed from Mohave Point photo by Willard Clay