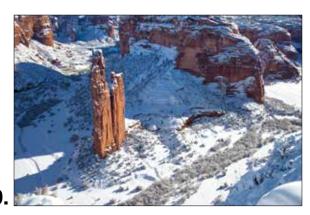

## **Holiday Card Photo Choices 7 - 12**

Mitten Ridge near Sedona photo by Mark Frank

Grand Canyon as viewed from Hopi Point photo by Adam Schallau

Spider Rock, Canyon de Chelly photo by Paul Gill

Snow-covered Aspens photo by Claire Curran