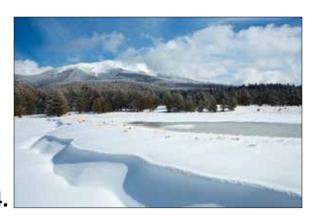

## **Holiday Card Photo Choices 1 - 6**

West Fork of Oak Creek photo by Mark Frank

Mission San Xavier del Bac photo by Randy Prentice

Gambel's Quail photo by Bruce D. Taubert

Bismarck Lake photo by John Burcham