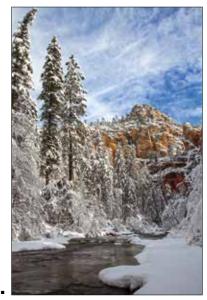

## **Holiday Card Photo Choices 1 - 6**

West Fork of Oak Creek photo by Mark Frank

Mission San Xavier del Bac photo by Randy Prentice

Gambel's Quail photo by Bruce D. Taubert

Bismarck Lake photo by John Burcham