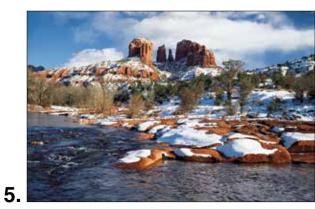

Sedona's Cathedral Rock photo by Bob & Suzanne Clemenz

Grand Canyon as viewed from Mohave Point photo by Willard Clay