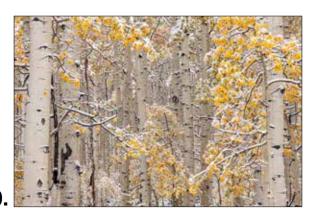

## **Holiday Card Photo Choices 7 - 12**

Mitten Ridge near Sedona photo by Mark Frank

Grand Canyon as viewed from Hopi Point photo by Adam Schallau

Spider Rock, Canyon de Chelly photo by Paul Gill

Snow-covered Aspens photo by Claire Curran