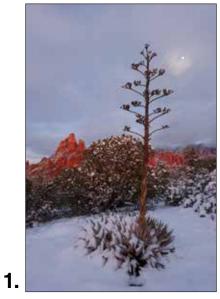

## **Holiday Card Photo Choices 1 - 4**

Munds Mountain Wilderness photo by Elias Butler

Monument Valley photo by Derek von Briesen

Snowy Trees photo by Adam Schallau

Cottontail Rabbit photo by Tom Bean