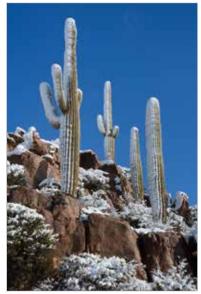

## **Holiday Card Photo Choices 1 - 4**

Sunrise on South Rim photo by Claire Curran

Saguaros, Sierra Anchas photo by Paul Gill

Spider Rock photo by Paul Gill

Deer photo by Kathy Ritter