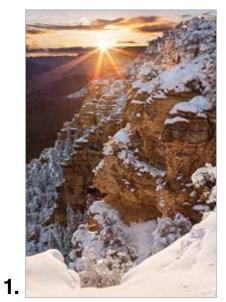

## **Holiday Card Photo Choices 1 - 4**

Sunrise on South Rim photo by Claire Curran

Saguaros, Sierra Anchas photo by Paul Gill

Spider Rock photo by Paul Gill

Deer photo by Kathy Ritter