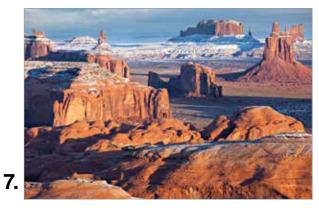

## **Holiday Card Photo Choices 5 - 9**

Fog on North Canyon Road photo by Paul Gill

West Fork of Oak Creek photo by Derek von Briesen

Hunts Mesa, Monument Valley photo by Derek von Briesen

Oak Creek at Slide Rock photo by Guy Schmickle