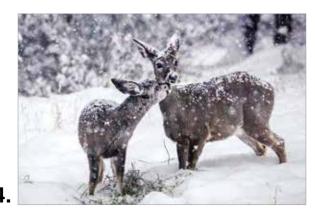

## **Holiday Card Photo Choices 1 - 4**

Sunrise on South Rim photo by Claire Curran

Saguaros, Sierra Anchas photo by Paul Gill

Spider Rock photo by Paul Gill

Deer photo by Kathy Ritter