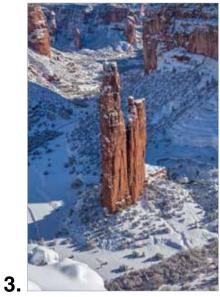

## **Holiday Card Photo Choices 1 - 4**

Sunrise on South Rim photo by Claire Curran

Saguaros, Sierra Anchas photo by Paul Gill

Spider Rock photo by Paul Gill

Deer photo by Kathy Ritter